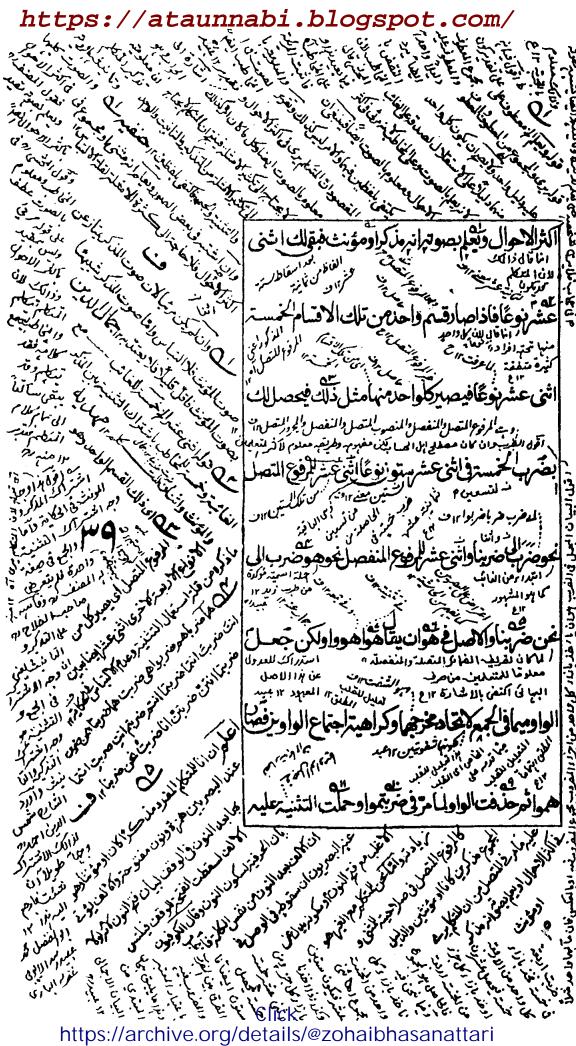

ولما كان مراح الارواح كنابا جيد آغاية الجودة في علم الصرف و على الكنب المذكور حواشي للعلماء بعضها منعلقة لا يفهيما المبندى بدون البيان و التقصل و بعضها فيها غلط بين من النكاب"

وقد كتب عليه بعض المعاصرين حواشي و تصعحات لكن ما ازالوا عنه الغواشي بل بعضم جعل ما بهوا الصعيع في الواقع بحسبه فهنم غلط كما سنبين لك تلك المواضع فاردت ان اكتب عليه وعلى حواشيه ارقاما مفيلة وتصيحات واقعية على حسب المقلور واعلم ان في صبيحاشية ببونه العبارة اى الى قضارما ربه من الله آه بحذف المضا فات الثلثة كما في قوله تعالى فقبضت قبضة من اثر الرسول" اي من اثر حا فرفرس الرسول كنا في تميرين الطلاب شرح الانصية للحاللا لازبري آه وسنه الحاشية في المنقول عنه أبضا تكون بالعبارة المسطورة وقد صرف العلماء والطلباء عنان الانهان الى فهم هذأ ألحاشية وبيان الضافات الثلثة في المشبه والشبه به" فقالوا ما قالوا وقد بنلو جهلهم لكن إسومهم جالاً و ابعلهم فياً ---- حيت كتب المضافين بلل المضافات الثلثه لزعمه ذالك نصيحا "فاسمع لما يقول الفقيو بعون الملك القدير" قال الفاضل عصام الدينٌ في حاشية الضوائد الضيائية صسي على ح عمولوجعل المضاف مصدر آميمياً "لم يحتج آه مهذه العبارة منة تل على ان الفظ المضاف قليجي بالمعني المصدري" وايضا قسم الحكماء مقولات العرض الى تسعة مذكورة في كبتهم و عنو امنها مقولة "-- قد عبر عنها صاحبة هناية الحكمة بمقولة الاضافة وقد عبر عنها الصَّدر الشيرازيُّ في مواضع من كتابه بمقولة المضاف فعلم من إنين التعبيرين أن المضاف والاضافة بمني واحد" وافا عرفت بنا فلنبين لك حقيقة الامر في ذالك وبي ان الاضافة معناها الشهة اي نسبة بشي الى شيئي"

فا لمضاف يكون كل واحد من الشئين وكزا وكنا العضاف اليه مثلًا ان الابوة والبنوة اضافته بين الاب و الابن قان العبرالاب مضافا الى الابن بالابوة يكون الاب مضافا والا بن مضاف اليه وان اعتبرالابن مضافاً الى الاب بالبنوة يكون بالعكس وكنا في غلام زيد= الغلام مضاف الى زيلبا الملوكية و زيد مضاف الى الغلام بالمالكية و ويكنا في سائر الاضافات فالمضافه بالمعنى المصدى شامل للمضاف المضاف اليه فضى الحاشية

المنذكورة لفظ العضاف بالمعنع المصدى" فكانه قال بحزف الأضافات الثلثة يعنى الضاف والمضاف اليه"

فالمضافات الثالثة في المشبه لفظ قضاء ولفظ ما رب و ضبير ما ربه و في المشبه به = لفظ حا قمة و لفظ فرس" و الضمير الذي في رسوله يعني الذي عوض عنه الالف و الام لما تقررفي اللحوان الافسه والاام قدتكون عوضا عن المضاف اليه ولا تبال بالفرق بين المشبه و المشبه به في الوصل و الفصل لان اصل اتشبيه في وجود المصافات الثلثة فيها وقد و جيت هذا ونقول ايضا التغليب باب واسع في العربية و بجرى في فنون كثيرة و حقيقة ان يغلُّب احدُ الشيئين على الاخر في الاسم و يُسمى باسمه ثم يُبنى الاسم المذكور او يجمع كما ابًا غلبه الآب على الام في اسم الآب فسيمي كلايما بالابوين" وكما غلب عمر على ابى بكر في لفظ عمر فيسى كلايما بالعمرين وكما غلبه الاب على الجدو جدا لجد و بكنا فيسمى كلهم بلفظ الاباء ووجوه تغليب احد الاسمين على الاخر رون الكس مختلفة مبسوطة في كتب التحوو المعاني اذا عرفة فتح باب التغليب في التثنية و الجمع فنقول لعل المحشى المذكور غلبه لفظ المضافه على المضاف البه فيشبي كلابما مضافاً " ثم جمع لفظ المضافات تغليباً " و نزيدك توضيحًا انتشاء الاشكال في هذا الحاشية ان لغظ المضاف في العرف يقال لاول اللفظين في مثل غلام زيدٍ و اللفظ الثاني يقال له المضاف اليه وبهذا المعنيرلا يُوجدا لمضافات الثلثة لا في المشبِّه ولا في المشبه به ولعل صاحب النقط عرف بنا المعني التمعارف - فقط مكسر على محولفظ المضا فات الثلثة و-كتاية لفظ بحنف المضافين-

ولما كان الكتاب الذى نقل منهم بنه الحاشية مسمى بتمرين الطلاب و معنے التمرين الا متحان و الا عنياد على فهم اللقائق كتب بنا الحاشية بالعبارة المسطورة فقه حاوز تميرين بنه الحاشية من الطلباء الى الغلماء والله الموفق و المعين و به نستعين تمية تحواشه محول محقوله و يقوى آه قال بعض الشارحين عطف على ام العلوم لكونه بمعني يلد العلوم مثل قوله تعالى على قرائة الكوفيين فالق الاصباح و جعل الليل سكنا "عطف قوله جعل على على فالق لكونه بمعني فلق انتهى اقول بنا الاعراب مع كونه قاصر آعن مدح التحولا يليق بحال المبتلى المتعلم لهنا التكاب و الاولى ان يجعل الواو لا ستينا فه النحوى و بنه الواو كثيرة في كتاب الهناية " مع عيد "